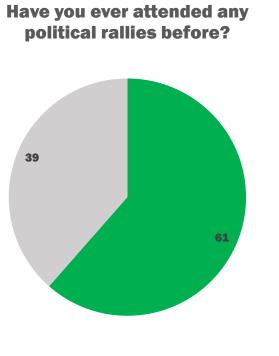

#### Had you attended any protests, demonstations or sit-ins before last week?

■Yes. ■No.