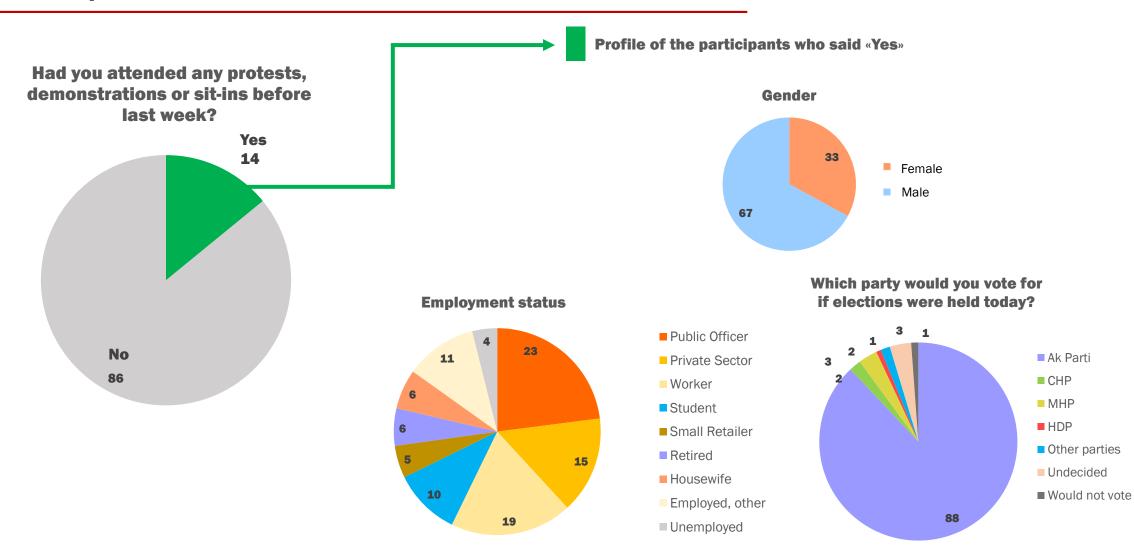

#### Had you attended any protests, demonstations or sit-ins before last week?

■Yes. ■No.

#### Which party would you vote for if elections were held today?