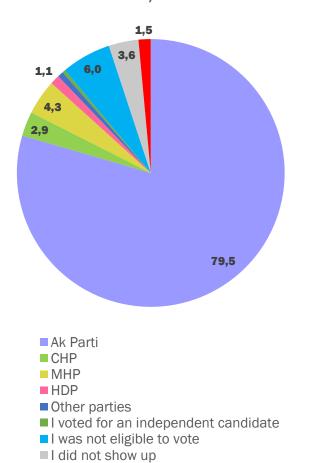

#### Which TV channel do you prefer the most for watching the news?

Demographic data for Istanbul and Turkey in this page and the following pages are based KONDA findings.

Which party did you vote for in the November 1st, 2015 elections?