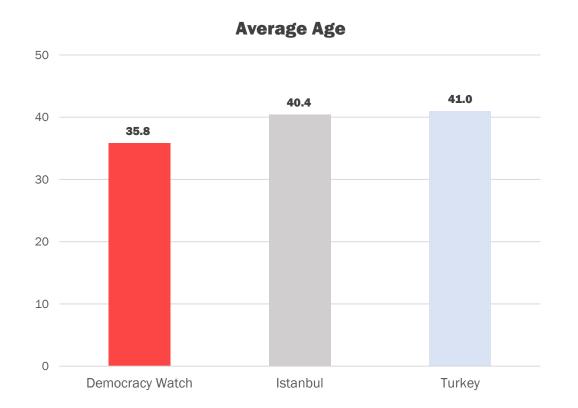

#### Average duration of education (in years)

Average duration of education Average duration of paternal education

■ Democracy Watch ■ Istanbul ■ Turkey