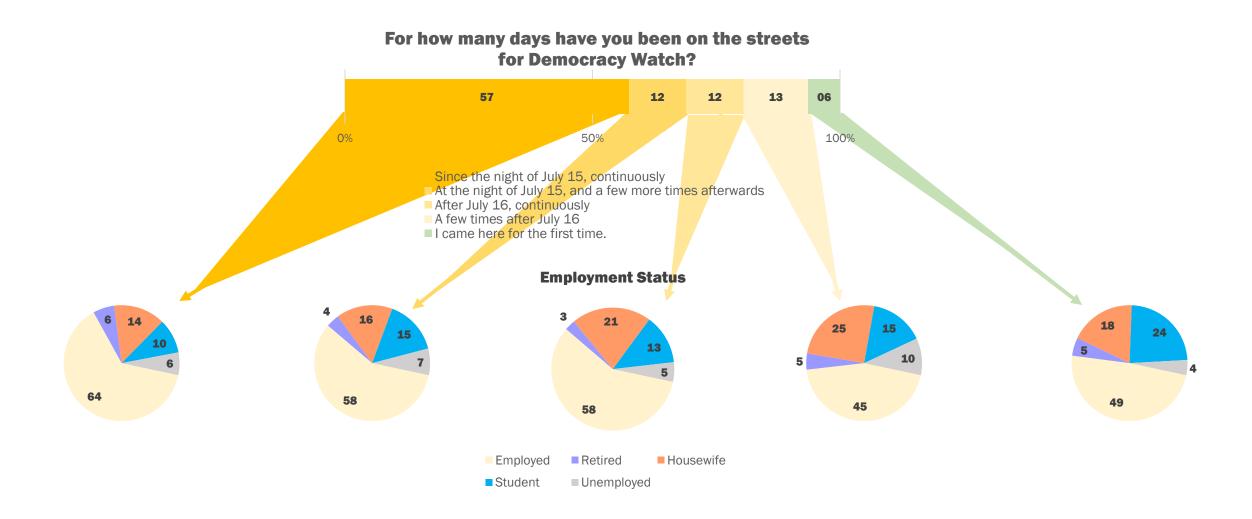

#### For how many days have you been on the streets for **Democracy Watch?**

■Yes. ■No.

#### **Paternal Educational Status**

**Employment Status** 