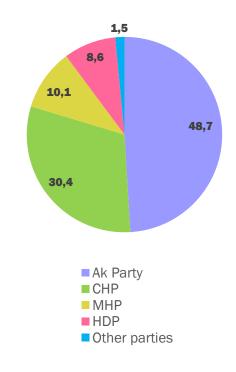

e called on for Democracy Watch.

This research aims to determine the profile of Democracy Watch participants.

This research has been conducted by KONDA with its own finances.



#### Where do they come from? Where do they live?



**Democracy Watch Research** 

Through which source did you get the initial news about the coup attempt?







#### Which TV channel do you prefer the most for watching the news?

Demographic data for Istanbul and Turkey in this page and the following pages are based KONDA findings.



Which party did you vote for in the November 1st, 2015 elections?



#### Which party would you vote for if elections were held today?

### 1,8 0,8 5,1 2,6 4,6 84,1 Ak Parti CHP MHP HDP Other parties Undecided ■ Would not vote

#### November 1st, 2015 Istanbul election results





I voted blank



## At what point of the events did you decide to take to the streets?

On the night of July 15th before the President called on the people to take to the streets
On the night of July 15th after the President called on the people to take to the streets
After July 16th













■Yes ■No





#### For how many days have you been on the streets for **Democracy Watch?**













■Yes. ■No.

#### Had you attended any protests, demonstations or sit-ins before last week?



■Yes. ■No.





















#### Average duration of education (in years)

Average duration of education Average duration of paternal education





■ Democracy Watch ■ Istanbul ■ Turkey



#### **Paternal Educational Status**







**Employment Status** 













#### Are you a member of a