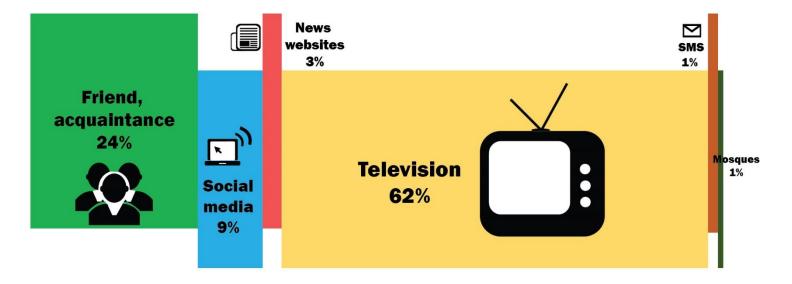

#### Where do they come from? Where do they live?

**Democracy Watch Research** 

Through which source did you get the initial news about the coup attempt?