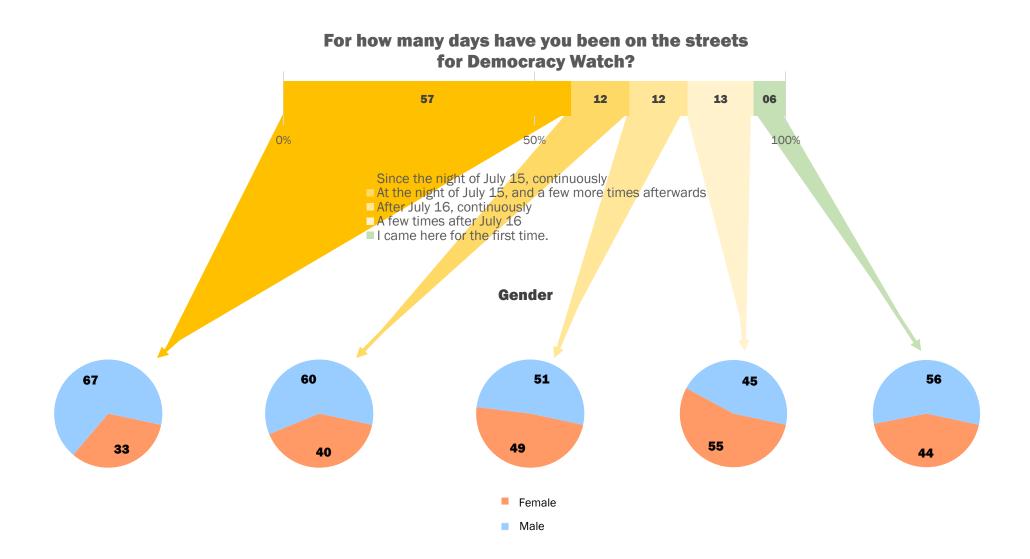

#### For how many days have you been on the streets for **Democracy Watch?**

■Yes. ■No.