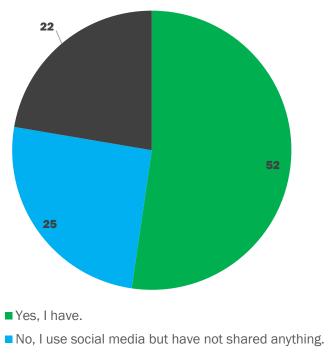

#### What was the motivation behind the coup attempt?

This was an open-ended question and the answers are grouped together afterwards

Which social media sites do you use?

Democracy Watch Istanbul Turkey

Have you shared any messages, photos, information etc. regarding the coup attempt on social media (Facebook, Twitter, etc.)?

No, I am not a member of any social media.

Among those who have shared messages, 88% are Ak Parti voters 54% are Ak Parti voters and members of a party

Among those who have shared messages, 90% are **Facebook** users 47% are **Twitter** users 77% are **Whatsapp** users.