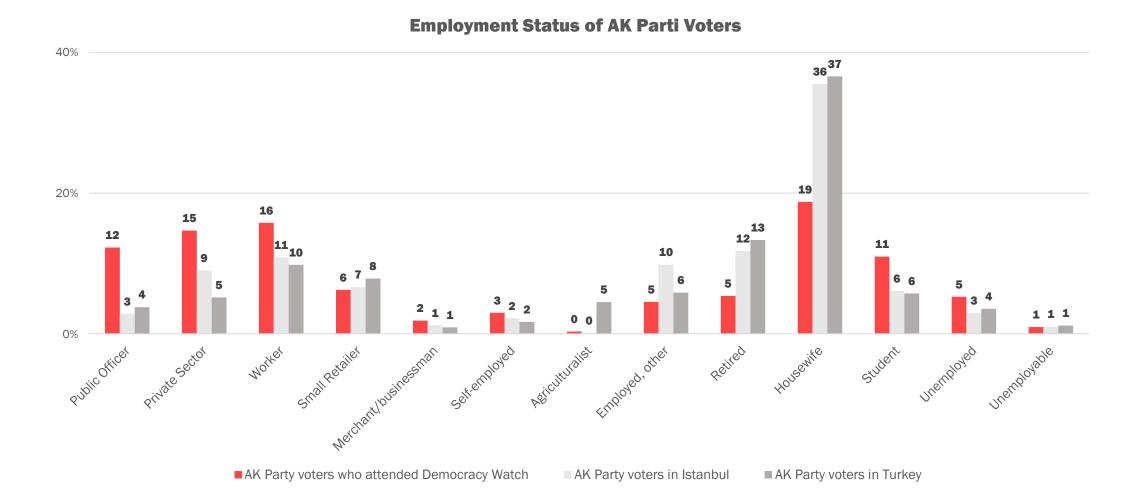

st, 2015 Istanbul election results





I voted blank



## At what point of the events did you decide to take to the streets?

On the night of July 15th before the President called on the people to take to the streets
On the night of July 15th after the President called on the people to take to the streets
After July 16th













■Yes ■No





#### For how many days have you been on the streets for **Democracy Watch?**













■Yes. ■No.

#### Had you attended any protests, demonstations or sit-ins before last week?



■Yes. ■No.





















#### Average duration of education (in years)

Average duration of education Average duration of paternal education





■ Democracy Watch ■ Istanbul ■ Turkey



#### **Paternal Educational Status**







**Employment Status** 













#### Are you a member of any political party?

Are you a member of any political party, political organization, or NGO?







Voter of Ak Parti and member of a party
Voter of other party and member of a party
Undecided on vote and member of a party

■ Non-voter and not member of a party

Voter of Ak Parti and not member of a party
Voter of other party and not member of a party
Undecided on vote and not member of a party

Which party would you vote for if elections were held today?



#### **Memberships**









Not a party member and is not there to represent any political party or organization

- Not a party member and is there to represent a political party or an organization
- A party member and is not there to represent any political party or organization
- A party member