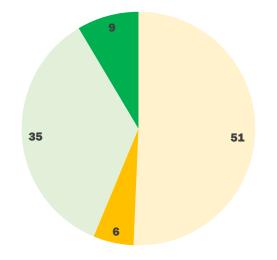

## At what point of the events did you decide to take to the streets?

On the night of July 15th before the President called on the people to take to the streets
On the night of July 15th after the President called on the people to take to the streets
After July 16th