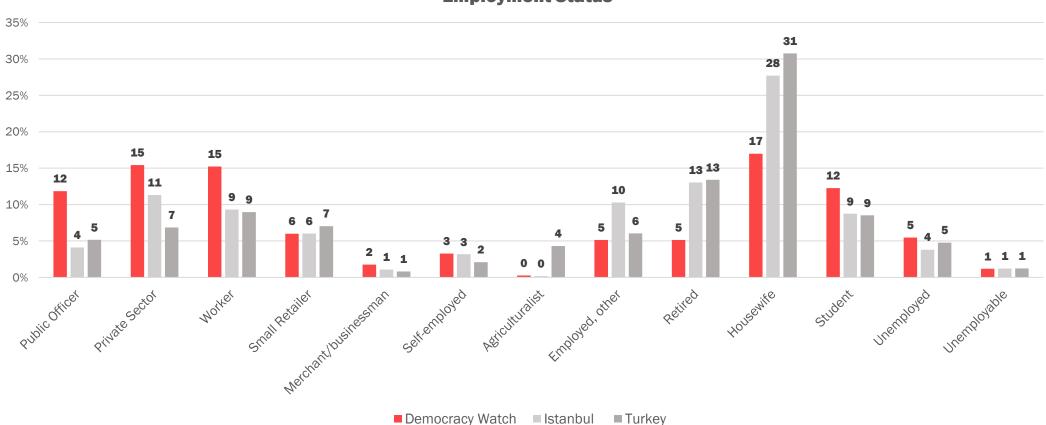

ld not vote

#### November 1st, 2015 Istanbul election results





I voted blank



## At what point of the events did you decide to take to the streets?

On the night of July 15th before the President called on the people to take to the streets
On the night of July 15th after the President called on the people to take to the streets
After July 16th













■Yes ■No





#### For how many days have you been on the streets for **Democracy Watch?**













■Yes. ■No.

#### Had you attended any protests, demonstations or sit-ins before last week?



■Yes. ■No.





















#### Average duration of education (in years)

Average duration of education Average duration of paternal education





■ Democracy Watch ■ Istanbul ■ Turkey



#### **Paternal Educational Status**







**Employment Status** 













#### Are you a member of any political party?

Are you a member of any political party, political organization, or NGO?







Voter of Ak Parti and member of a party
Voter of other party and member of a party
Undecided on vote and member of a party

■ Non-voter and not member of a party

Voter of Ak Parti and not member of a party
Voter of other party and not member of a party
Undecided on vote and not member of a party

Which party would you vote for if elections were held today?



#### **Memberships**









Not a party member and is not there to represent any political party or organization

- Not a party member and is there to represent a political party or an organization
- A party member and is not there to represent any political party or or