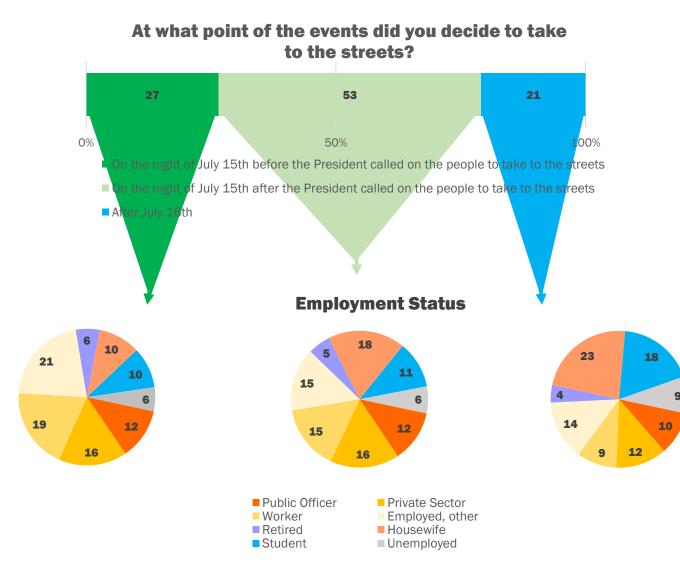

## At what point of the events did you decide to take to the streets?

On the night of July 15th before the President called on the people to take to the streets
On the night of July 15th after the President called on the people to take to the streets
After July 16th

#### **Paternal Educational Status**

**Employment Status** 