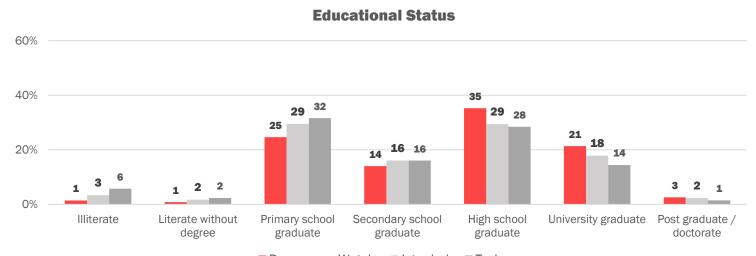

#### Average duration of education (in years)

Average duration of education Average duration of paternal education

■ Democracy Watch ■ Istanbul ■ Turkey