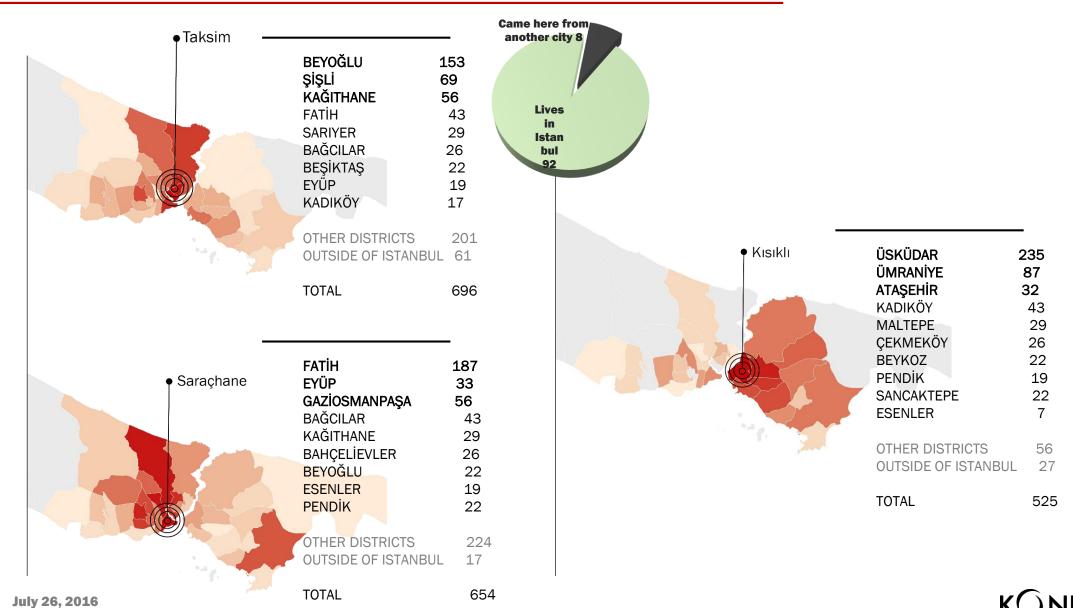

#### Where do they come from? Where do they live?

**Democracy Watch Research** 

Through which source did you get the initial news about the coup attempt?