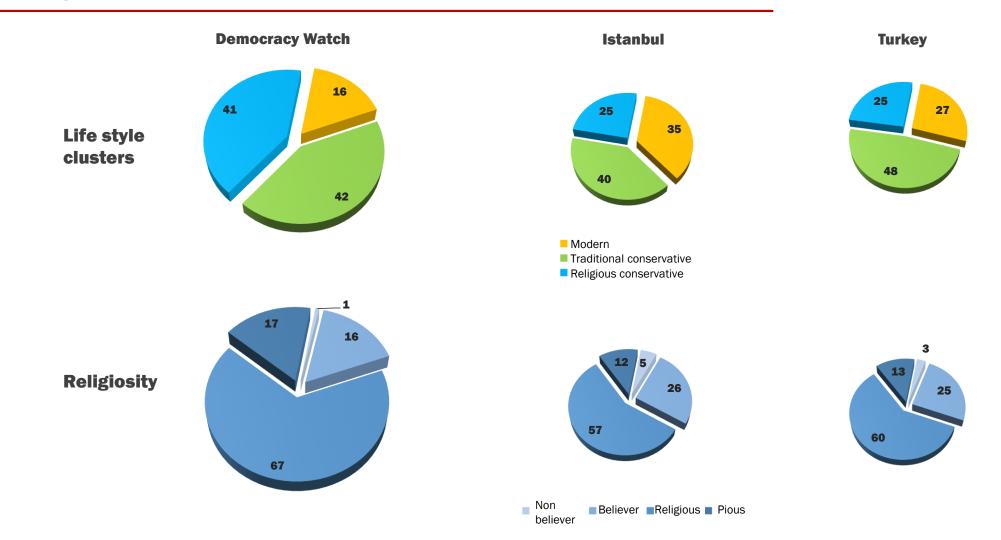

#### Which TV channel do you prefer the most for watching the news?

Demographic data for Istanbul and Turkey in this page and the following pages are based KONDA findings.

Which party did you vote for in the November 1st, 2015 elections?