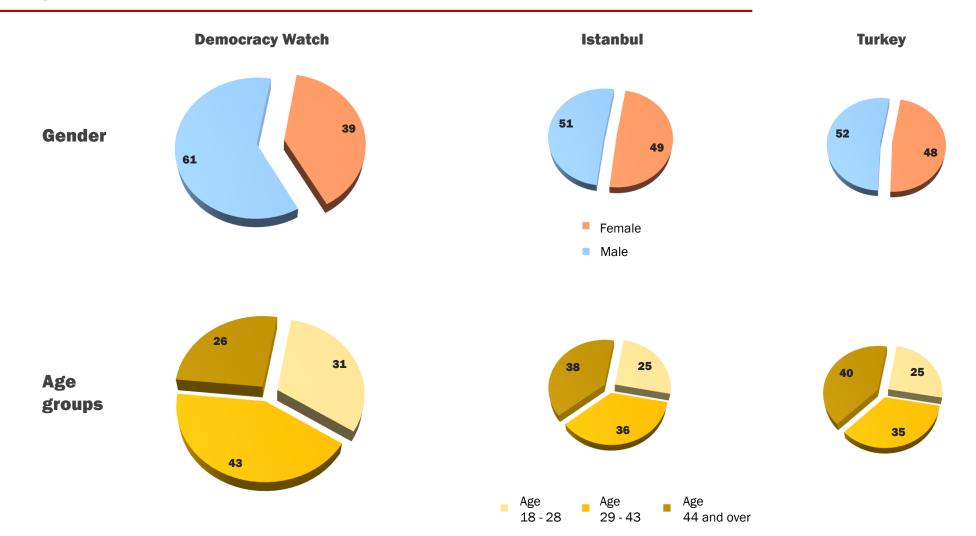

#### Which TV channel do you prefer the most for watching the news?

Demographic data for Istanbul and Turkey in this page and the following pages are based KONDA findings.

Which party did you vote for in the November 1st, 2015 elections?