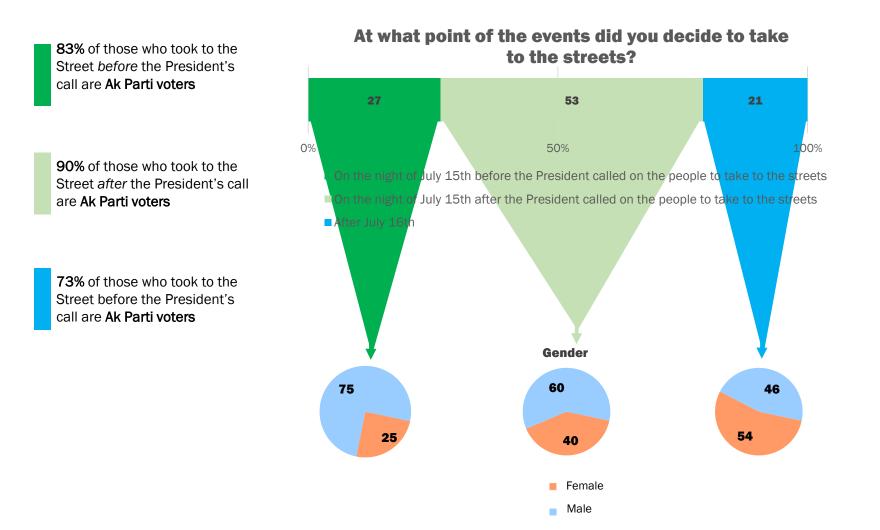

## At what point of the events did you decide to take to the streets?

On the night of July 15th before the President called on the people to take to the streets
On the night of July 15th after the President called on the people to take to the streets
After July 16th