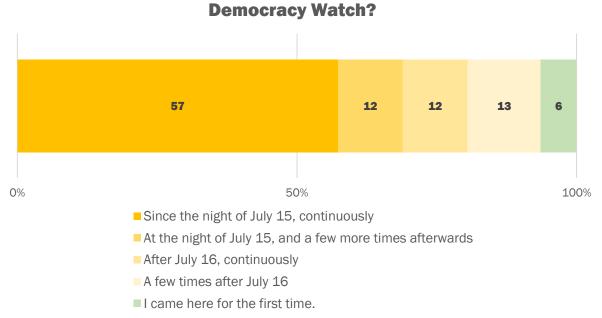

#### For how many days have you been on the streets for **Democracy Watch?**

■Yes. ■No.