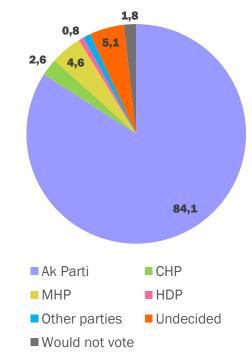

#### Which party would you vote for if elections were held today?

### 1,8 0,8 5,1 2,6 4,6 84,1 Ak Parti CHP MHP HDP Other parties Undecided ■ Would not vote