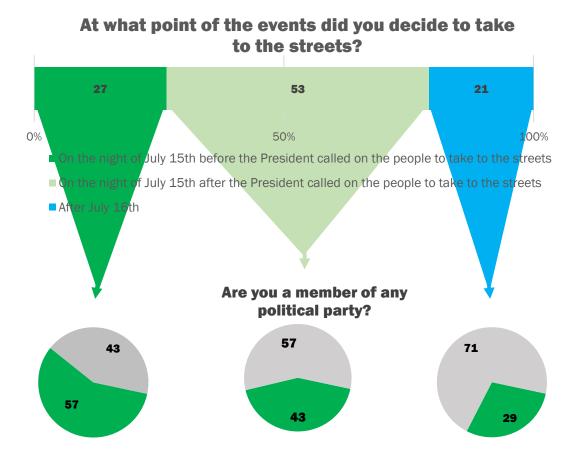

## At what point of the events did you decide to take to the streets?

On the night of July 15th before the President called on the people to take to the streets
On the night of July 15th after the President called on the people to take to the streets
After July 16th

#### Are you a member of any political party?

Are you a member of any political party, political organization, or NGO?

Voter of Ak Parti and member of a party
Voter of other party and member of a party
Undecided on vote and member of a party