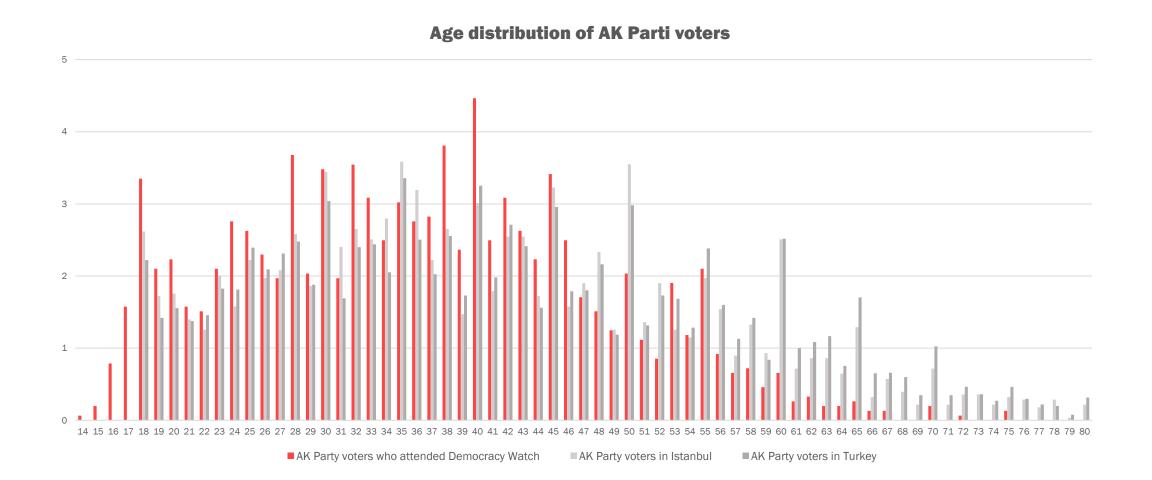

# On 26th of July 2016 Tuesday night from 9.00 pm to 00.00 am, 1875 people have been interviewed in Kısıklı, Saraçhane, and Taksim, among the squares where people were called on for Democracy Watch.

This research aims to determine the profile of Democracy Watch participants.