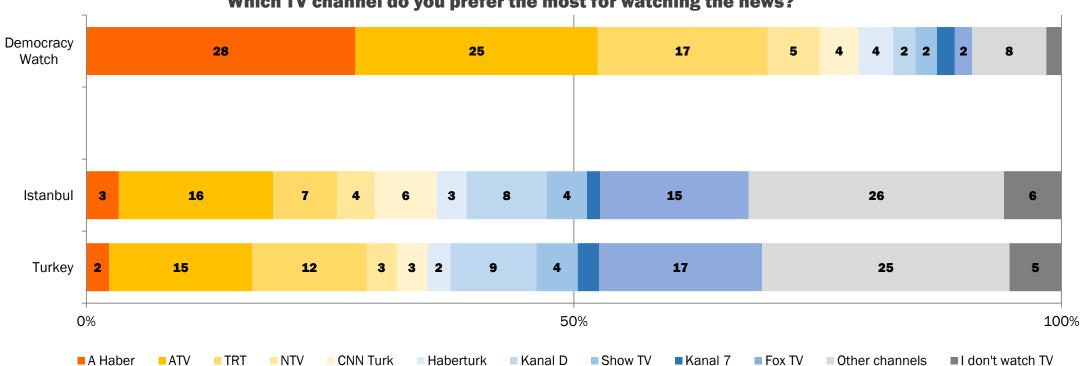

#### Which TV channel do you prefer the most for watching the news?

Demographic data for Istanbul and Turkey in this page and the following pages are based KONDA findings.

Which party did you vote for in the November 1st, 2015 elections?