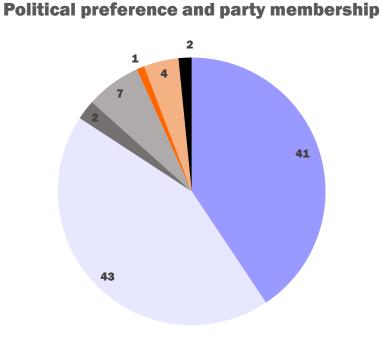

#### Are you a member of any political party?

Are you a member of any political party, political organization, or NGO?

Voter of Ak Parti and member of a party
Voter of other party and member of a party
Undecided on vote and member of a party

■ Non-voter and not member of a party

Voter of Ak Parti and not member of a party
Voter of other party and not member of a party
Undecided on vote and not member of a party

Which party would you vote for if elections were held today?

#### **Memberships**

Not a party member and is not there to represent any political party or organization

- Not a party member and is there to represent a political party or an organization
- A party member and is not there to represent any political party or organization
- A party member and is there to represent a political party or an organization