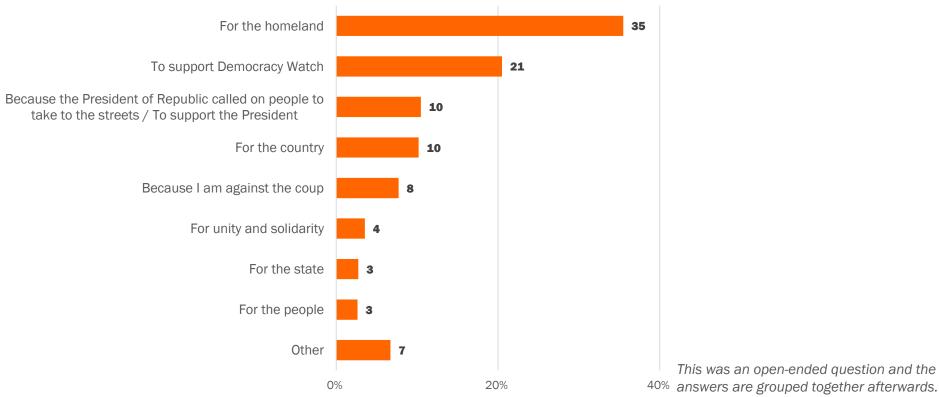

#### What was the motivation behind the coup attempt?

This was an open-ended question and the answers are grouped together afterwards

Which social media sites do you use?

Democracy Watch Istanbul Turkey

Have you shared any messages, photos, information etc. regarding the coup attempt on social media (Facebook, Twitter, etc.)?