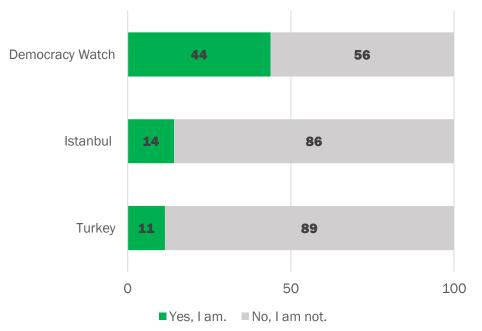

#### Are you a member of any political party?

Are you a member of any political party, political organization, or NGO?

Voter of Ak Parti and member of a party
Voter of other party and member of a party
Undecided on vote and member of a party

■ Non-voter and not member of a party

Voter of Ak Parti and not member of a party
Voter of other party and not member of a party
Undecided on vote and not member of a party

Which party would you vote for if elections were held today?