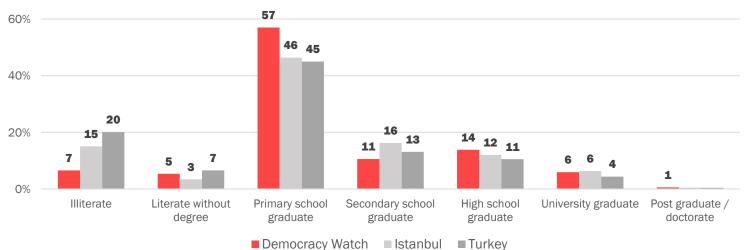

ti CHP MHP HDP Other parties Undecided ■ Would not vote

#### November 1st, 2015 Istanbul election results





I voted blank



## At what point of the events did you decide to take to the streets?

On the night of July 15th before the President called on the people to take to the streets
On the night of July 15th after the President called on the people to take to the streets
After July 16th













■Yes ■No





#### For how many days have you been on the streets for **Democracy Watch?**













■Yes. ■No.

#### Had you attended any protests, demonstations or sit-ins before last week?



■Yes. ■No.





















#### Average duration of education (in years)

Average duration of education Average duration of paternal education





■ Democracy Watch ■ Istanbul ■ Turkey



#### **Paternal Educational Status**







**Employment Status** 













#### Are you a member of any political party?

Are you a member of any political party, political organization, or NGO?







Voter of Ak Parti and member of a party
Voter of other party and member of a party
Undecided on vote and member of a party

■ Non-voter and not member of a party

Voter of Ak Parti and not member of a party
Voter of other party and not member of a party
Undecided on vote and not member of a party

Which party would you vote for if elections were held today?



#### **Memberships**









Not a party member and is not there to represent any political party or organization

- Not a party member and is there to represent a political party or an organization
- A party member and is not