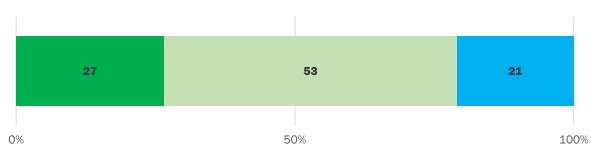

## At what point of the events did you decide to take to the streets?

On the night of July 15th before the President called on the people to take to the streets
On the night of July 15th after the President called on the people to take to the streets
After July 16th