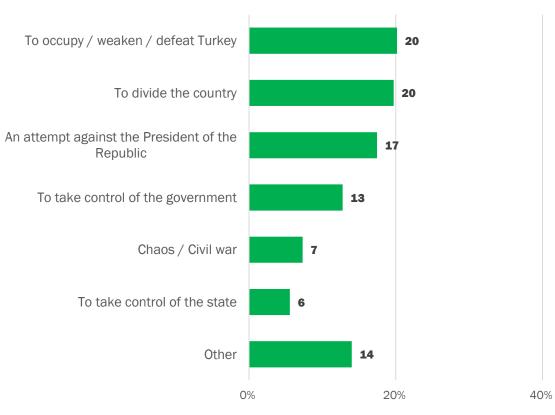

#### What was the motivation behind the coup attempt?

This was an open-ended question and the answers are grouped together afterwards

Which social media sites do you use?

Democracy Watch Istanbul Turkey

Have you shared any messages, photos, information etc. regarding the coup attempt on social media (Facebook, Twitter, etc.)?

No, I am not a member of any social media.

Among those who have shared messages, 88% are Ak Parti voters 54% are Ak Parti voters and members of a party

Among those who have shared messages, 90% are **Facebook** users 47% are **Twitter** users 77% are **Whatsapp** users.