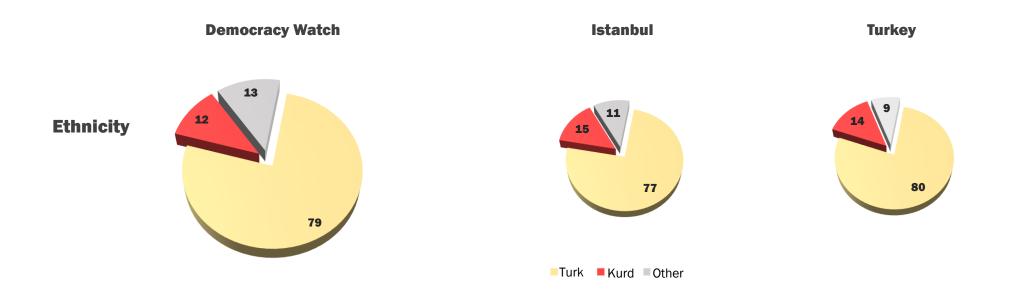

#### Which TV channel do you prefer the most for watching the news?

Demographic data for Istanbul and Turkey in this page and the following pages are based KONDA findings.

Which party did you vote for in the November 1st, 2015 elections?