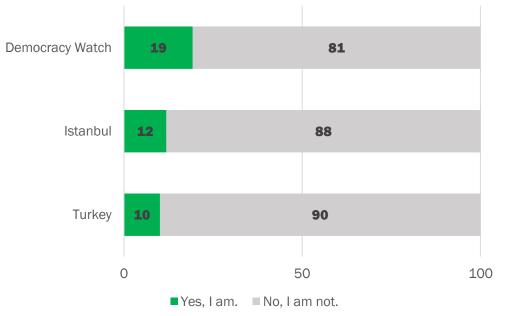

#### Are you a member of any political party?

Are you a member of any political party, political organization, or NGO?

Voter of Ak Parti and member of a party
Voter of other party and member of a party
Undecided on vote and member of a party

■ Non-voter and not member of a party

Voter of Ak Parti and not member of a party
Voter of other party and not member of a party
Undecided on vote and not member of a party

Which party would you vote for if elections were held today?