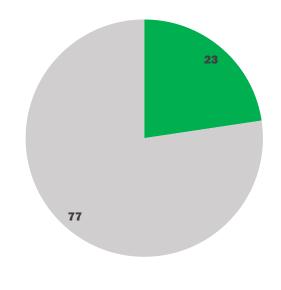

#### Are you a member of any political party?

Are you a member of any political party, political organization, or NGO?

Voter of Ak Parti and member of a party
Voter of other party and member of a party
Undecided on vote and member of a party