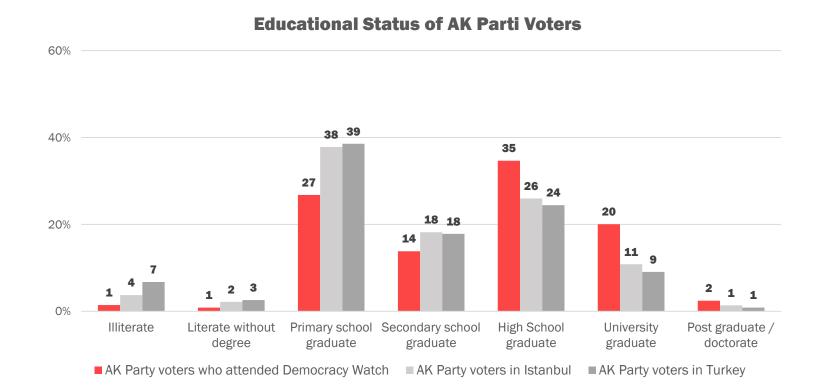

Would not vote

#### November 1st, 2015 Istanbul election results





I voted blank



## At what point of the events did you decide to take to the streets?

On the night of July 15th before the President called on the people to take to the streets
On the night of July 15th after the President called on the people to take to the streets
After July 16th













■Yes ■No





#### For how many days have you been on the streets for **Democracy Watch?**













■Yes. ■No.

#### Had you attended any protests, demonstations or sit-ins before last week?



■Yes. ■No.





















#### Average duration of education (in years)

Average duration of education Average duration of paternal education





■ Democracy Watch ■ Istanbul ■ Turkey



#### **Paternal Educational Status**







**Employment Status** 













#### Are you a member of any political party?

Are you a member of any political party, political organization, or NGO?







Voter of Ak Parti and member of a party
Voter of other party and member of a party
Undecided on vote and member of a party

■ Non-voter and not member of a party

Voter of Ak Parti and not member of a party
Voter of other party and not member of a party
Undecided on vote and not member of a party

Which party would you vote for if elections were held today?



#### **Memberships**









Not a party member and is not there to represent any political party or organization

- Not a party member and is there to represent a political party or an organization
- A party member and is not there to represent any political party o