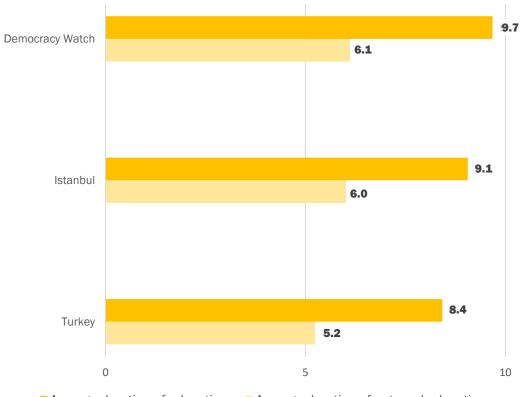

#### Average duration of education (in years)

Average duration of education Average duration of paternal education

■ Democracy Watch ■ Istanbul ■ Turkey