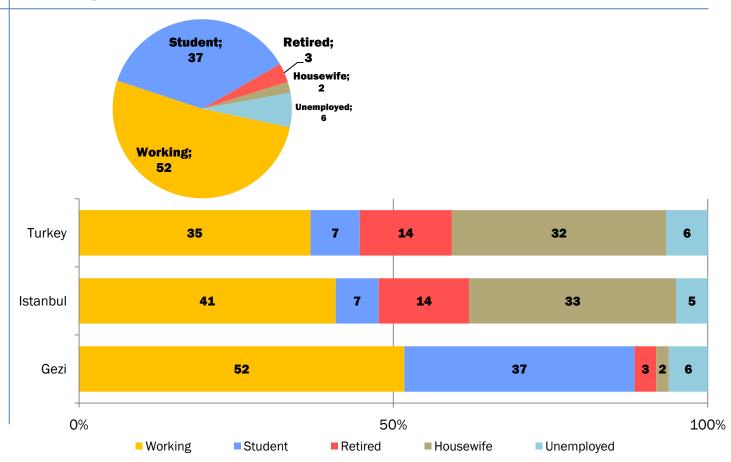

e are they on social media, have they shared messages?



The earlier they have come to the park, the likelier they are to have been active on social media



#### Why are they at Gezi Park?





#### Why are they at the park and what is it that they demand?





#### Who is the weakest link in human rights?





### Are they are a member of any political party, political organization, or NGO?



#### Have they voted before? (2011 general elections)





### What if elections were held today?





### Had they attended a protest or demonstration before this one?







#### **Membership and protests**





### Gender / Age





### How educated are they?





#### And how educated are their fathers?





### Are they students or professionals?





### Are they students or professionals?





### Thank you!

For more information:

www.konda.com.tr

bilgi@konda.com.tr