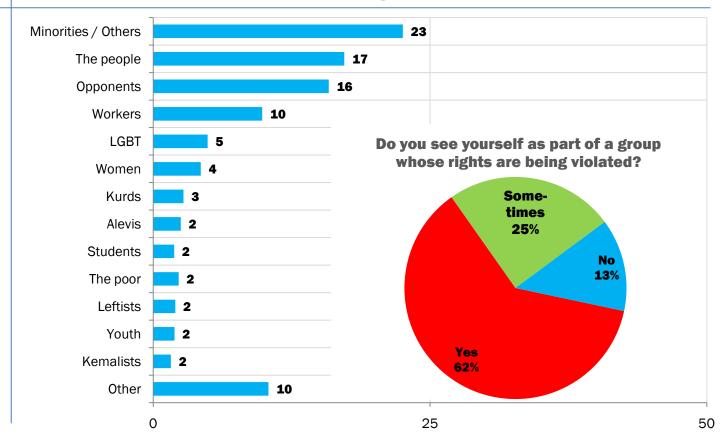

seeing the police violence.

those wit no political or NGO membership came after seeing the police violence.







### **Gezi Park Survey**

# WHY ARE THEY AT THE PARK?

### How long have they been there?





### How long have they been there?





### Do they represent a certain group / organization?



citizens after seeing police violence Those who are there to represent a group:

- Half are students
- Half are either undecided about their vote or will not vote



#### How active are they on social media, have they shared messages?



The earlier they have come to the park, the likelier they are to have been active on social media



#### Why are they at Gezi Park?





#### Why are they at the park and what is it that they demand?





#### Who is the weakest link in human rights?





### Are they are a member of any political party, political organization, or NGO?



#### Have they voted before? (2011 general elections)





### What if elections were held today?





### Had they attended a protest or demonstration before this one?







#### **Membership and protests**





### Gender / Age





### How educated are they?





#### And how educated are their fathers?





### Are they students or professionals?





### Are they students or professionals?





### Thank you!

For more information:

www.konda.com.tr

bilgi@konda.com.tr