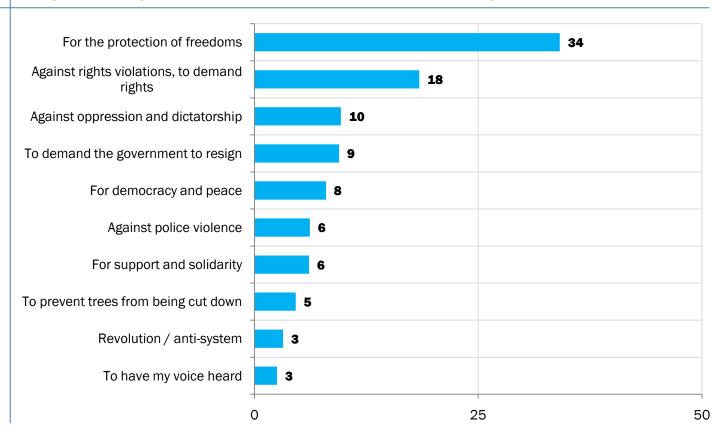

** of those who came of their own accord came after seeing the police violence.

those wit no political or NGO membership came after seeing the police violence.







### **Gezi Park Survey**

# WHY ARE THEY AT THE PARK?

### How long have they been there?





### How long have they been there?





### Do they represent a certain group / organization?



citizens after seeing police violence Those who are there to represent a group:

- Half are students
- Half are either undecided about their vote or will not vote



#### How active are they on social media, have they shared messages?



The earlier they have come to the park, the likelier they are to have been active on social media



#### Why are they at Gezi Park?





#### Why are they at the park and what is it that they demand?





#### Who is the weakest link in human rights?





### Are they are a member of any political party, political organization, or NGO?



#### Have they voted before? (2011 general elections)





### What if elections were held today?





### Had they attended a protest or demonstration before this one?







#### **Membership and protests**





### Gender / Age





### How educated are they?





#### And how educated are their fathers?





### Are they students or professionals?





### Are they students or professionals?





### Thank you!

For more information:

www.konda.com.tr

bilgi@konda.com.tr