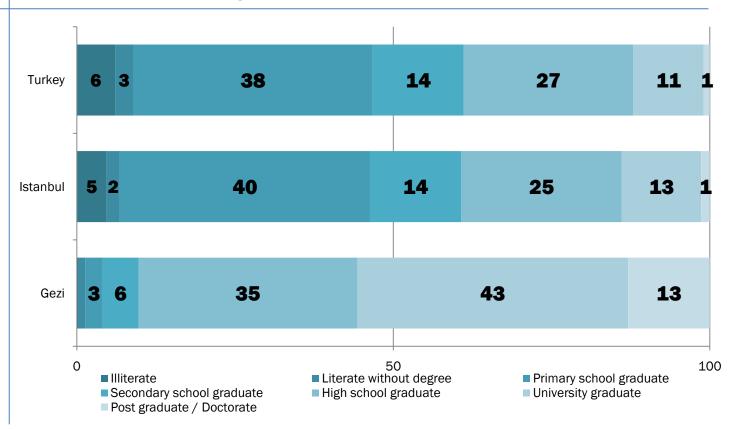

who are there to represent a group:

- Half are students
- Half are either undecided about their vote or will not vote



#### How active are they on social media, have they shared messages?



The earlier they have come to the park, the likelier they are to have been active on social media



#### Why are they at Gezi Park?





#### Why are they at the park and what is it that they demand?





#### Who is the weakest link in human rights?





### Are they are a member of any political party, political organization, or NGO?



#### Have they voted before? (2011 general elections)





### What if elections were held today?





### Had they attended a protest or demonstration before this one?







#### **Membership and protests**





### Gender / Age





### How educated are they?





#### And how educated are their fathers?





### Are they students or professionals?





### Are they students or professionals?





### Thank you!

For more information:

www.konda.com.tr

bilgi@konda.com.tr