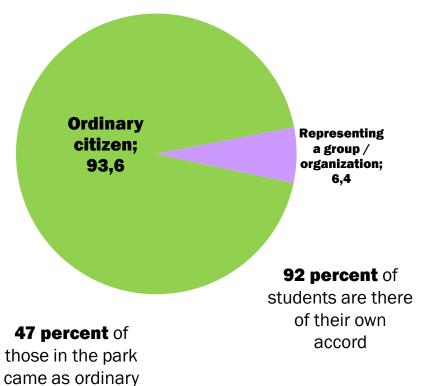

### Do they represent a certain group / organization?

citizens after seeing police violence Those who are there to represent a group:

- Half are students
- Half are either undecided about their vote or will not vote

### Are they students or professionals?