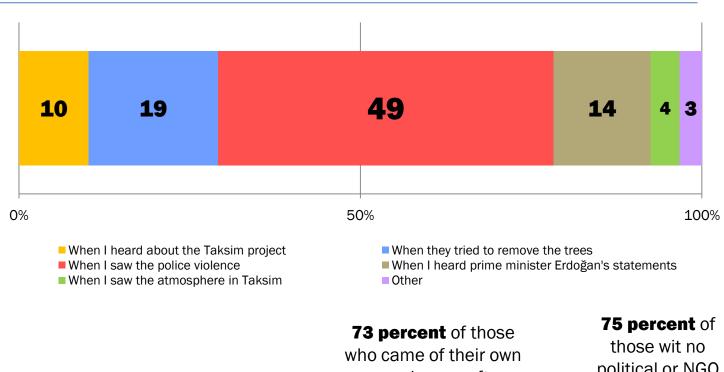

#### At what point did they decide to come to the park?

**73 percent** of those who came of their own accord came after seeing the police violence.

those wit no political or NGO membership came after seeing the police violence.