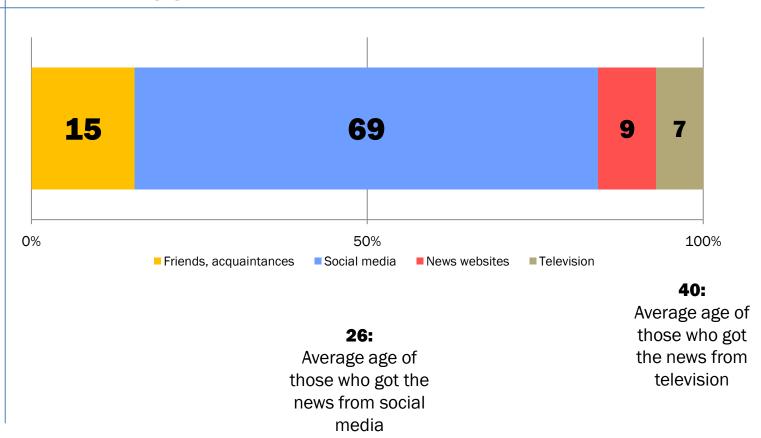

### **GEZİ PARK SURVEY**

Who are they, why are they there and what do they demand?



#### **SURVEY**

### **Methodology**



On **June 6 – 7 2013** Thursday and Friday

We interviewed **4411 people** 

- 400 people at every 2-hour interval
- Spreading out evenly in the Gezi Park area
- For a total of 30 hours



### **Gezi Park Survey**

# WHY ARE THEY AT THE PARK?

#### Where did they get the initial news from?





#### **Gezi Park Survey**

# WHY ARE THEY AT THE PARK?

#### At what point did they decide to come to the park?



**73 percent** of those who came of their own accord came after seeing the police violence.

those wit no political or NGO membership came after seeing the police violence.







### **Gezi Park Survey**

# WHY ARE THEY AT THE PARK?

### How long have they been there?





### How long have they been there?





### Do they represent a certain group / organization?



citizens after seeing police violence Those who are there to represent a group:

- Half are students
- Half are either undecided about their vote or will not vote



#### How active are they on social media, have they shared messages?



The earlier they have come to the park, the likelier they are to have b