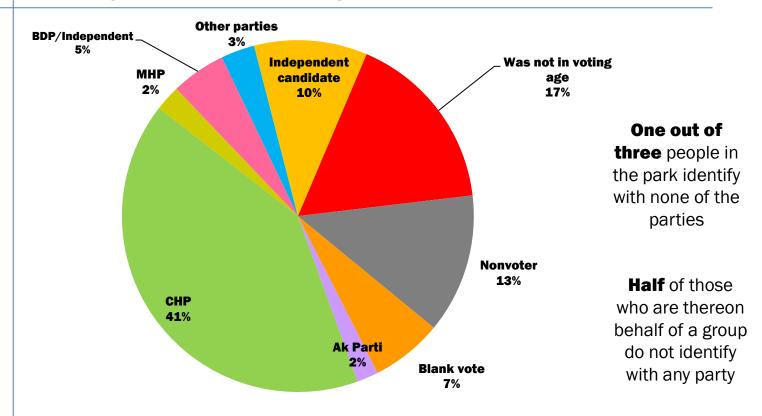

WHY ARE THEY AT THE PARK?

### How long have they been there?





### How long have they been there?





### Do they represent a certain group / organization?



citizens after seeing police violence Those who are there to represent a group:

- Half are students
- Half are either undecided about their vote or will not vote



#### How active are they on social media, have they shared messages?



The earlier they have come to the park, the likelier they are to have been active on social media



#### Why are they at Gezi Park?





#### Why are they at the park and what is it that they demand?





#### Who is the weakest link in human rights?





### Are they are a member of any political party, political organization, or NGO?



#### Have they voted before? (2011 general elections)





### What if elections were held today?





### Had they attended a protest or demonstration before this one?







#### **Membership and protests**





### Gender / Age





### How educated are they?





#### And how educated are their fathers?





### Are they students or professionals?





### Are they students or professionals?





### Thank you!

For more information:

www.konda.com.tr

bilgi@konda.com.tr