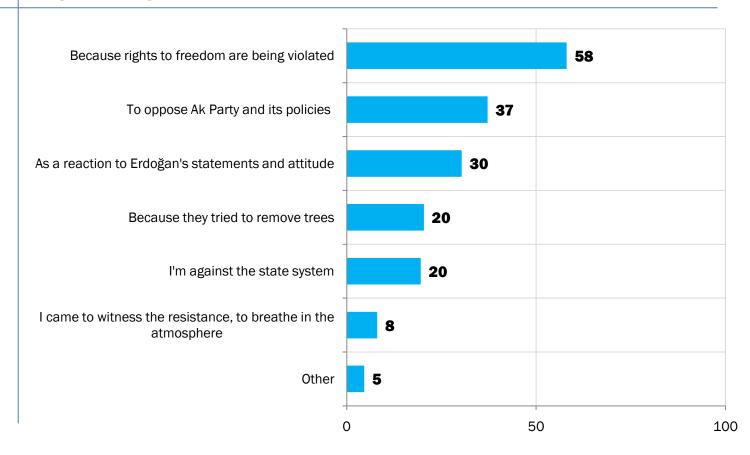

# At what point did they decide to come to the park?



**73 percent** of those who came of their own accord came after seeing the police violence.

those wit no political or NGO membership came after seeing the police violence.







### **Gezi Park Survey**

# WHY ARE THEY AT THE PARK?

### How long have they been there?





### How long have they been there?





### Do they represent a certain group / organization?



citizens after seeing police violence Those who are there to represent a group:

- Half are students
- Half are either undecided about their vote or will not vote



#### How active are they on social media, have they shared messages?



The earlier they have come to the park, the likelier they are to have been active on social media



#### Why are they at Gezi Park?





#### Why are they at the park and what is it that they demand?





#### Who is the weakest link in human rights?





### Are they are a member of any political party, political organization, or NGO?



#### Have they voted before? (2011 general elections)





### What if elections were held today?





### Had they attended a protest or demonstration before this one?







#### **Membership and protests**





### Gender / Age





### How educated are they?





#### And how educated are their fathers?





### Are they students or professionals?





### Are they students or professionals?





### Thank you!

For more information:

www.konda.com.tr

bilgi@konda.com.tr