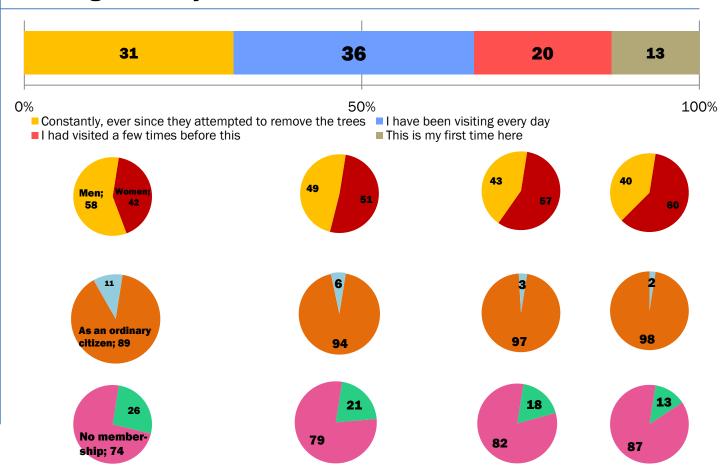

### How long have they been there?

### Do they represent a certain group / organization?

citizens after seeing police violence Those who are there to represent a group:

- Half are students
- Half are either undecided about their vote or will not vote