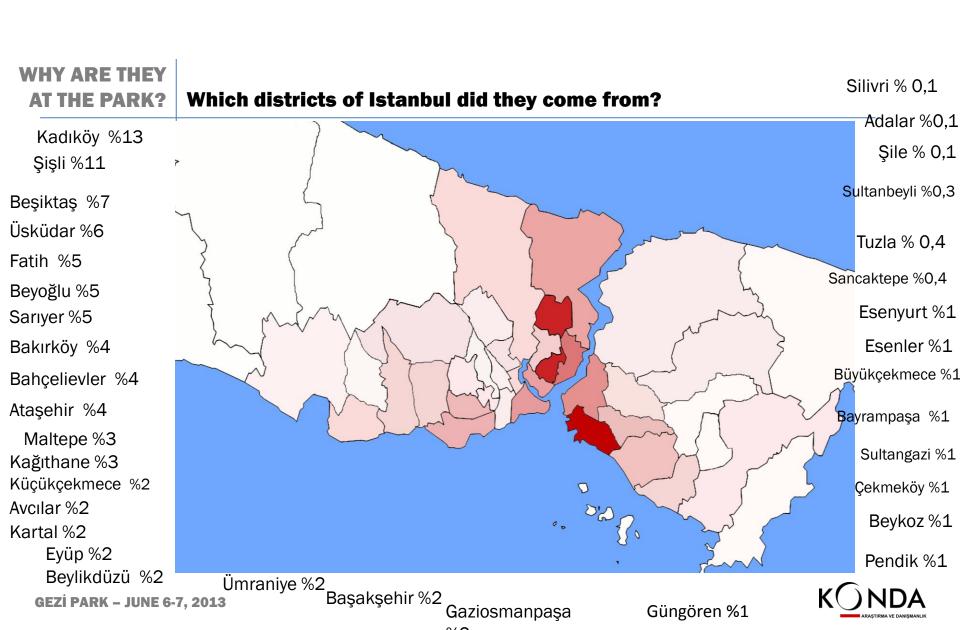

### **GEZİ PARK SURVEY**

Who are they, why are they there and what do they demand?



#### **SURVEY**

### **Methodology**



On **June 6 – 7 2013** Thursday and Friday

We interviewed **4411 people** 

- 400 people at every 2-hour interval
- Spreading out evenly in the Gezi Park area
- For a total of 30 hours



### **Gezi Park Survey**

# WHY ARE THEY AT THE PARK?

#### Where did they get the initial news from?





#### **Gezi Park Survey**

# WHY ARE THEY AT THE PARK?

#### At what point did they decide to come to the park?



**73 percent** of those who came of their own accord came after seeing the police violence.

those wit no political or NGO membership came after seeing the police violence.







### **Gezi Park Survey**

# WHY ARE THEY AT THE PARK?

### How long have they been there?





### How long have they been there?





### Do they represent a certain group / organization?



citizens after seeing police violence Those who are there to represent a group:

- Half are students
- Half are either undecided about their vote or will not vote



#### How active are they on social media, have they shared messages?



The earlier they have come to the park, the likelier they are to have been active on social media



#### Why are they at Gezi Park?





#### Why are they at the park and what is it that they demand?





#### Who is the weakest link in human rights?





### Are they are a member of any political party, political organization, or NGO?



#### Have they voted befor