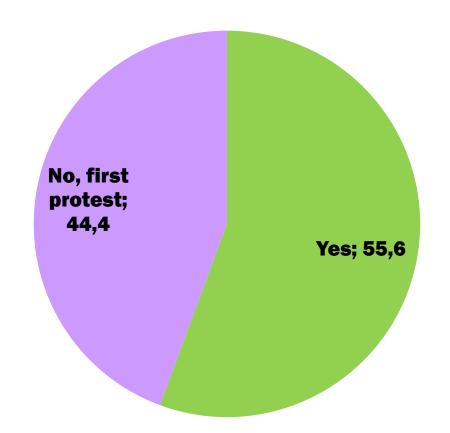

they represent a certain group / organization?



citizens after seeing police violence Those who are there to represent a group:

- Half are students
- Half are either undecided about their vote or will not vote



#### How active are they on social media, have they shared messages?



The earlier they have come to the park, the likelier they are to have been active on social media



#### Why are they at Gezi Park?





#### Why are they at the park and what is it that they demand?





#### Who is the weakest link in human rights?





### Are they are a member of any political party, political organization, or NGO?



#### Have they voted before? (2011 general elections)





### What if elections were held today?





### Had they attended a protest or demonstration before this one?







#### **Membership and protests**





### Gender / Age





### How educated are they?





#### And how educated are their fathers?





### Are they students or professionals?





### Are they students or professionals?





### Thank you!

For more information:

www.konda.com.tr

bilgi@konda.com.tr