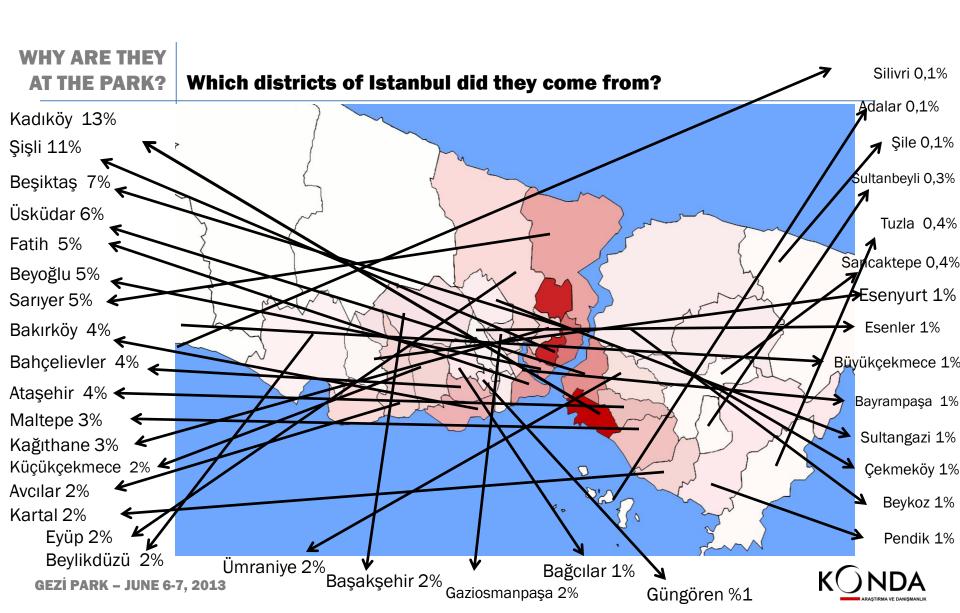

### **GEZİ PARK SURVEY**

Who are they, why are they there and what do they demand?



#### **SURVEY**

### **Methodology**



On **June 6 – 7 2013** Thursday and Friday

We interviewed **4411 people** 

- 400 people at every 2-hour interval
- Spreading out evenly in the Gezi Park area
- For a total of 30 hours



### **Gezi Park Survey**

# WHY ARE THEY AT THE PARK?

#### Where did they get the initial news from?





#### **Gezi Park Survey**

# WHY ARE THEY AT THE PARK?

#### At what point did they decide to come to the park?



**73 percent** of those who came of their own accord came after seeing the police violence.

those wit no political or NGO membership came after seeing the police violence.







### **Gezi Park Survey**

# WHY ARE THEY AT THE PARK?

### How long have they been there?





### How long have they been there?





### Do they represent a certain group / organization?



citizens after seeing police violence Those who are there to represent a group:

- Half are students
- Half are either undecided about their vote or will not vote



#### How active are they on social media, have they shared messages?



The earlier they have come to the park, the likelier they are to have been active on social media



#### Why are they at Gezi Park?





#### Why are they at the park and what is it that they demand?





#### Who is the weakest link in human rights?





### Are they are a member of any political party, political organization, or NGO?



#### Have they voted bef