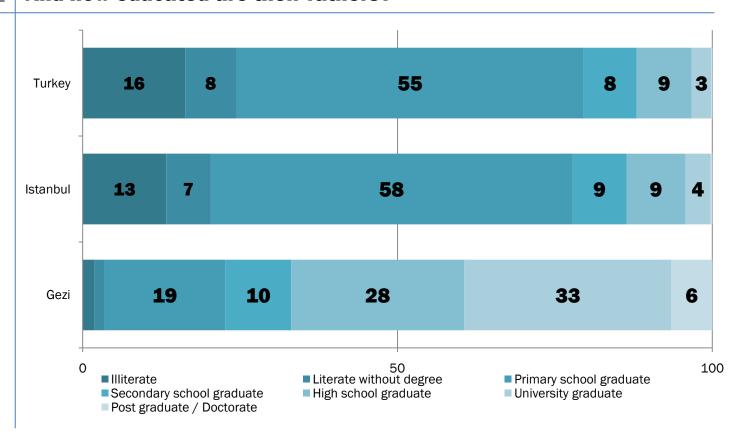

e students
- Half are either undecided about their vote or will not vote



#### How active are they on social media, have they shared messages?



The earlier they have come to the park, the likelier they are to have been active on social media



#### Why are they at Gezi Park?





#### Why are they at the park and what is it that they demand?





#### Who is the weakest link in human rights?





### Are they are a member of any political party, political organization, or NGO?



#### Have they voted before? (2011 general elections)





### What if elections were held today?





### Had they attended a protest or demonstration before this one?







#### **Membership and protests**





### Gender / Age





### How educated are they?





#### And how educated are their fathers?





### Are they students or professionals?





### Are they students or professionals?





### Thank you!

For more information:

www.konda.com.tr

bilgi@konda.com.tr