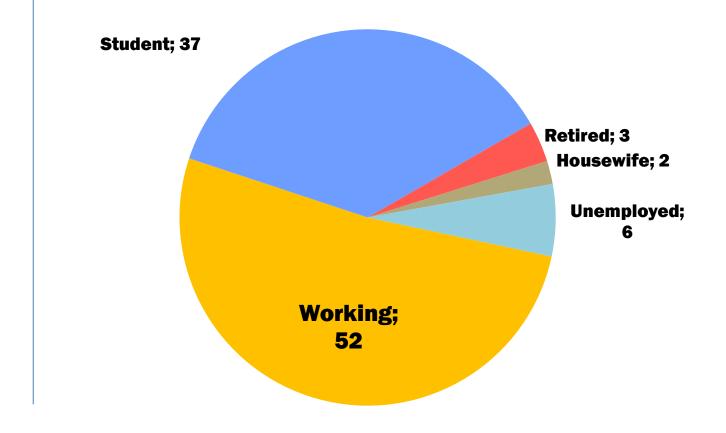

their vote or will not vote



#### How active are they on social media, have they shared messages?



The earlier they have come to the park, the likelier they are to have been active on social media



#### Why are they at Gezi Park?





#### Why are they at the park and what is it that they demand?





#### Who is the weakest link in human rights?





### Are they are a member of any political party, political organization, or NGO?



#### Have they voted before? (2011 general elections)





### What if elections were held today?





### Had they attended a protest or demonstration before this one?







#### **Membership and protests**





### Gender / Age





### How educated are they?





#### And how educated are their fathers?





### Are they students or professionals?





### Are they students or professionals?





### Thank you!

For more information:

www.konda.com.tr

bilgi@konda.com.tr