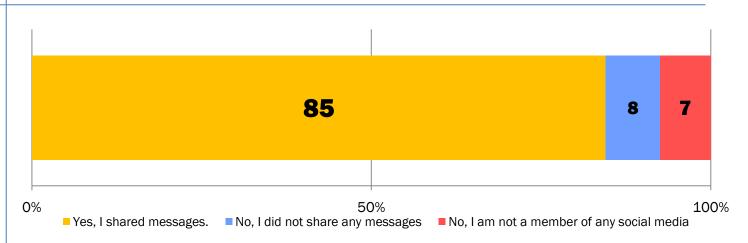

#### How active are they on social media, have they shared messages?

The earlier they have come to the park, the likelier they are to have been active on social media