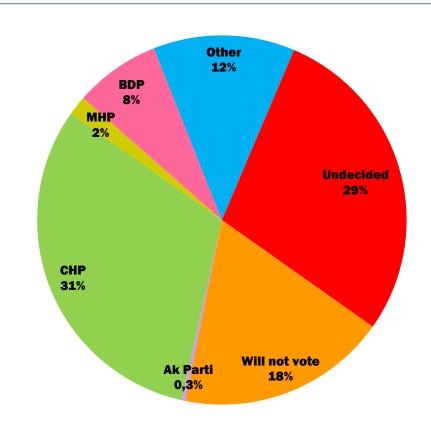

e they been there?





### How long have they been there?





### Do they represent a certain group / organization?



citizens after seeing police violence Those who are there to represent a group:

- Half are students
- Half are either undecided about their vote or will not vote



#### How active are they on social media, have they shared messages?



The earlier they have come to the park, the likelier they are to have been active on social media



#### Why are they at Gezi Park?





#### Why are they at the park and what is it that they demand?





#### Who is the weakest link in human rights?





### Are they are a member of any political party, political organization, or NGO?



#### Have they voted before? (2011 general elections)





### What if elections were held today?





### Had they attended a protest or demonstration before this one?







#### **Membership and protests**





### Gender / Age





### How educated are they?





#### And how educated are their fathers?





### Are they students or professionals?





### Are they students or professionals?





### Thank you!

For more information:

www.konda.com.tr

bilgi@konda.com.tr