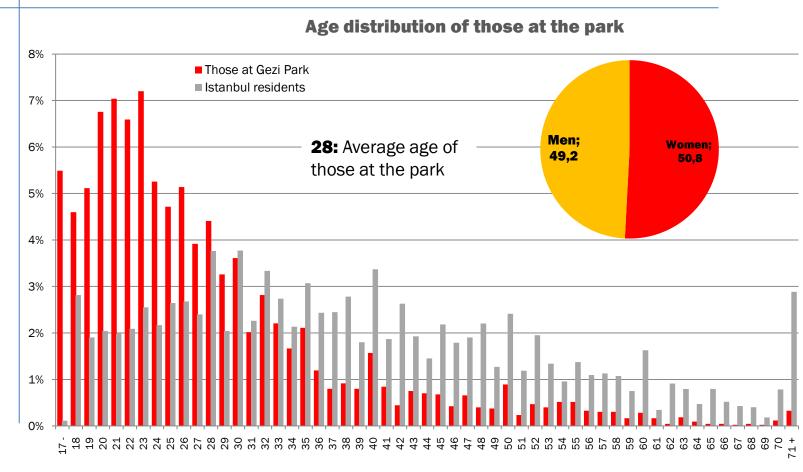

er seeing police violence Those who are there to represent a group:

- Half are students
- Half are either undecided about their vote or will not vote



#### How active are they on social media, have they shared messages?



The earlier they have come to the park, the likelier they are to have been active on social media



#### Why are they at Gezi Park?





#### Why are they at the park and what is it that they demand?





#### Who is the weakest link in human rights?





### Are they are a member of any political party, political organization, or NGO?



#### Have they voted before? (2011 general elections)





### What if elections were held today?





### Had they attended a protest or demonstration before this one?







#### **Membership and protests**





### Gender / Age





### How educated are they?





#### And how educated are their fathers?





### Are they students or professionals?





### Are they students or professionals?





### Thank you!

For more information:

www.konda.com.tr

bilgi@konda.com.tr