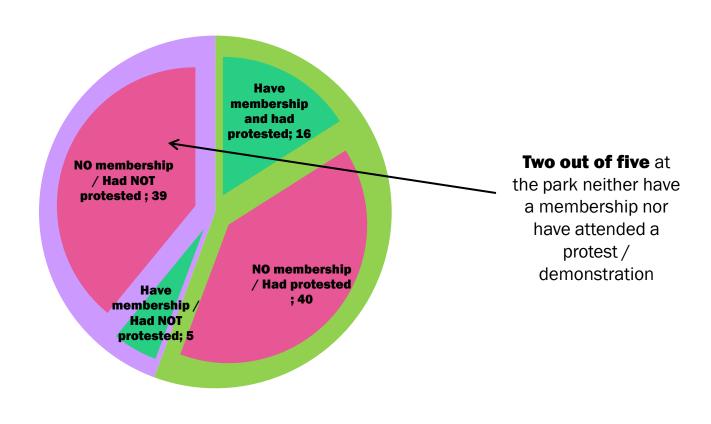

ation?



citizens after seeing police violence Those who are there to represent a group:

- Half are students
- Half are either undecided about their vote or will not vote



#### How active are they on social media, have they shared messages?



The earlier they have come to the park, the likelier they are to have been active on social media



#### Why are they at Gezi Park?





#### Why are they at the park and what is it that they demand?





#### Who is the weakest link in human rights?





### Are they are a member of any political party, political organization, or NGO?



#### Have they voted before? (2011 general elections)





### What if elections were held today?





### Had they attended a protest or demonstration before this one?







#### **Membership and protests**





### Gender / Age





### How educated are they?





#### And how educated are their fathers?





### Are they students or professionals?





### Are they students or professionals?





### Thank you!

For more information:

www.konda.com.tr

bilgi@konda.com.tr