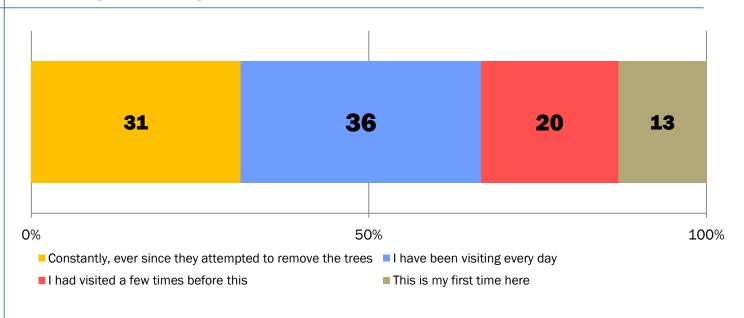

İ PARK SURVEY**

Who are they, why are they there and what do they demand?



#### **SURVEY**

### **Methodology**



On **June 6 – 7 2013** Thursday and Friday

We interviewed **4411 people** 

- 400 people at every 2-hour interval
- Spreading out evenly in the Gezi Park area
- For a total of 30 hours



### **Gezi Park Survey**

# WHY ARE THEY AT THE PARK?

#### Where did they get the initial news from?





#### **Gezi Park Survey**

# WHY ARE THEY AT THE PARK?

#### At what point did they decide to come to the park?



**73 percent** of those who came of their own accord came after seeing the police violence.

those wit no political or NGO membership came after seeing the police violence.







### **Gezi Park Survey**

# WHY ARE THEY AT THE PARK?

### How long have they been there?





### How long have they been there?





### Do they represent a certain group / organization?



citizens after seeing police violence Those who are there to represent a group:

- Half are students
- Half are either undecided about their vote or will not vote



#### How active are they on social media, have they shared messages?



The earlier they have come to the park, the likelier they are to have been active on social media



#### Why are they at Gezi Park?





#### Why are they at the park and what is it that they demand?





#### Who is the weakest link in human rights?





### Are they are a member of any political party, political organization, or NGO?



#### Have they voted before? (2011 general elections)





### What if elections were held today?





### Had they att